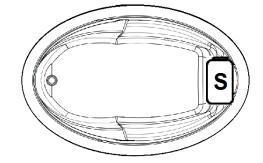

# Vansant 3 72" x 42" Drop-In Acrylic Air Bath



### **Features**

- 20 high output lateral air jets
- 10.5 Amp blower / heater
- Variable speed blower with automatic purge
- Includes Wave & Pulse modes
- Constructed of high-gloss durable acrylic
- Deep bathing well with textured slip resistant bottom
- Limited lifetime warranty
- Made in the USA



#### \*All dimensions are +/- 1/2" and subject to change without notice\* Confirm specifications before installation





## **Technical Information**

- Weight: 123 lbs.
- Water Depth to Overflow: 16 3/8"
- Operating Capacity: NA
- Water Capacity: 85 gal.
- Sump Dimension: 51" x 23"



### Standard (S) Pump Location



## **Electrical Requirements.**

- Standard Blower: 12 Amps
- (Optional) LM305 Heater: 12.5 Amps (120V)
- Dedicated GFCI's required for each options

# Vansant 3

### Air Bath

Thousands of warm air bubbles provide an invigorating and yet relaxing, light, full body massage. The warm air movement increases blood circulation, soothes muscles and produces a feeling of well-being.

Laurel Mountain enables you to enhance your bathing experience by offering a broad range of options to customize your bath. The options available on this bath are shown below.

## **AVAILABLE OPTIONS & UPGRADES**

For Pricing, visit the "Help" page at <u>www.laurelmountainwhirlpools.com</u>. Download the Price book. For pictures and descriptions of options, go to <u>www.laurelmountainwhirlpools.com</u> and click "