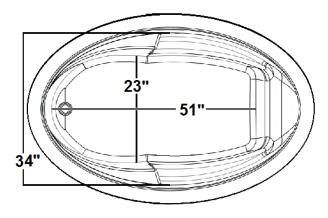

## **Technical Information**

- Weight: 123 lbs.
- Water Depth to Overflow: 16 3/8"
- Operating Capacity: NA
- Water Capacity: 85 gal.
- Sump Dimension: 51" x 23"