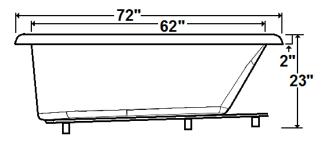

## **Technical Information**

- Weight: 123 lbs.
- Water Depth to Overflow: 16 3/8"
- Operating Capacity: NA
- Water Capacity: 85 gal.
- Sump Dimension: 51" x 23"