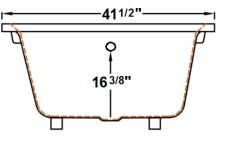

## **Technical Information**

- Weight: 123 lbs.
- Water Depth to Overflow: 16 3/8"
- Operating Capacity: NA
- Water Capacity: 85 gal.
- Sump Dimension: 51" x 23"